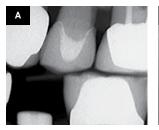

**A:** Tooth #13 — A void-free Predicta Core provides strength and support for an e.max crown. **B:** Tooth #3 — Post cementation and core build-up accomplished with Predicta Bioactive Core.

(Michael Karter, DDS)