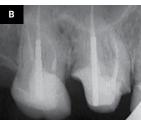

**A:** Tooth #13 — A void-free Predicta Core provides strength and support for an e.max crown. **B:** Tooth #3 — Post cementation and core build-up accomplished with Predicta Bioactive Core.

(Michael Karter, DDS)